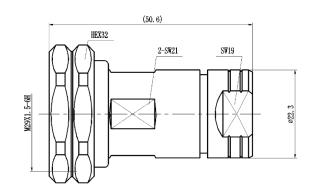

## DATA SHEET



7/16 Male connector for 1/2 " air cable



| Interface    |             |
|--------------|-------------|
| According to | IEC 60169-4 |

| Electrical Specifications       |                              |  |
|---------------------------------|------------------------------|--|
| Characteristic Impedance        | 50 ohm                       |  |
| Frequency Range                 | DC – 3GHz                    |  |
| VSWR                            | ≤ 1.15                       |  |
| PIM Intermodution@2-tonex20w    | ≤ -155 dBc                   |  |
| Insertion Loss(3G)              | ≤0.05*√f dB                  |  |
| Dielectric Withstanding Voltage | ≥1500V RMS,50Hz,at sea level |  |
| Insulation Resistance           | ≥5000 MΩ                     |  |

| Mechanical Specifications |                     |  |
|-----------------